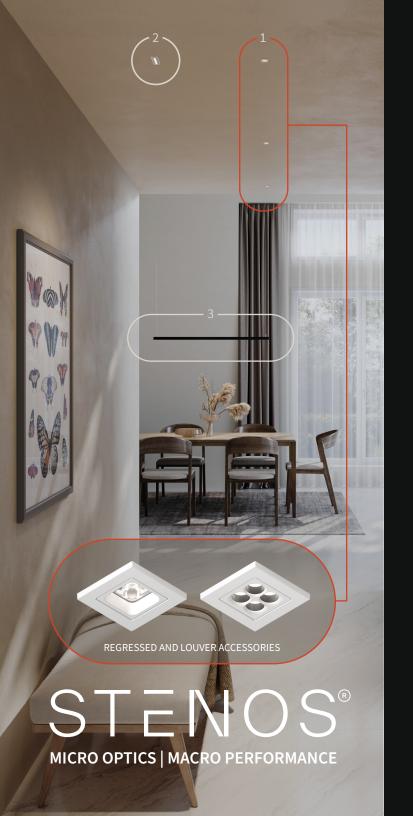

## STENOS 1" SQUARE TRIMIMIED DOWNLIGHTS

## ALL THE PERFORMANCE OF A STANDARD DOWNLIGHT WITHOUT THE STANDARD SIZE

STENOS 1" Square micro-optic downlights offer a broad range of features in a micro form factor designed to blend in beautifully and quietly while also standing out in terms of its unmatched light quality and performance. Available in both trimmed and trimless, STENOS 1" Downlights feature magnetic

interchangeable beam shaping accessories that allow for meticulous control of an environment. STENOS Downlights are constant voltage, enabling multiple fixtures to operate from a single power supply, resulting in a simplified installation and overall cost savings.