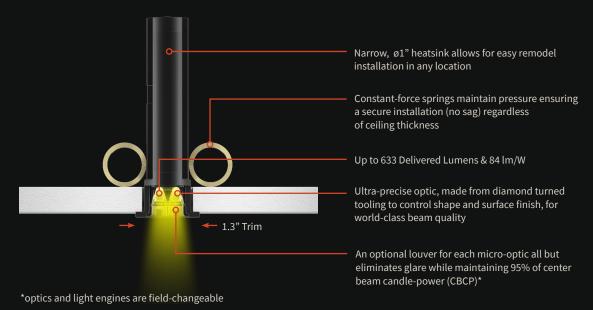

## ALL THE PERFORMANCE OF A STANDARD DOWNLIGHT WITHOUT THE STANDARD SIZE

STENOS 1" Square micro-optic downlights offer a broad range of features in a micro form factor designed to blend in beautifully and quietly while also standing out in terms of its unmatched light quality and performance. Available in both trimmed and trimless, STENOS 1" Downlights feature magnetic

interchangeable beam shaping accessories that allow for meticulous control of an environment. STENOS Downlights are constant voltage, enabling multiple fixtures to operate from a single power supply, resulting in a simplified installation and overall cost savings.